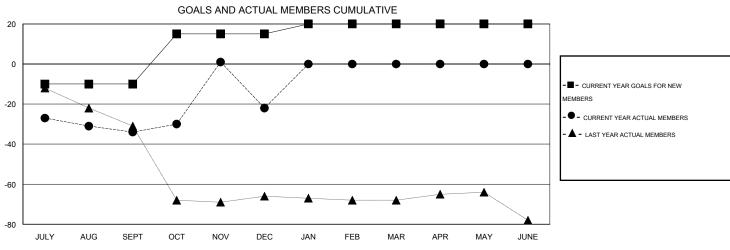

## GOALS AND ACTUAL NEW CLUBS CUMULATIVE

| DROPPED CLUBS: 2 |          |                                       |                       | TION<br>1,028 (83.10%)<br>209 (16.90%) |
|------------------|----------|---------------------------------------|-----------------------|----------------------------------------|
| DROPPED MEMBERS  |          |                                       |                       |                                        |
| DECEASED         | 10<br>21 | CLICK HERE FOR HEALTH ASSESSMENT DATA | FAMILY UNIT MEMBERS   | 142                                    |
| OTHER            | 64       |                                       | HEAD OF HOUSEHOLD     | 71                                     |
| TOTAL            | 95       |                                       | NON-HEAD OF HOUSEHOLD | 71                                     |