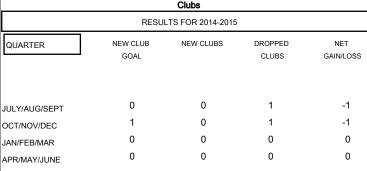

## GMT: Judy Hankom LOCATION MINNESOTA GMT CA 1 Clubs RESULTS FOR 2014-2015 RESULTS FOR 2014-2015

| THOMBOTO .            |                    |                                     |                    |                  |  |  |  |  |
|-----------------------|--------------------|-------------------------------------|--------------------|------------------|--|--|--|--|
| RESULTS FOR 2014-2015 |                    |                                     |                    |                  |  |  |  |  |
| QUARTER               | NEW MEMBER<br>GOAL | CHARTER AND<br>NEW MEMBERS<br>ADDED | DROPPED<br>MEMBERS | NET<br>GAIN/LOSS |  |  |  |  |
| JULY/AUG/SEPT         | -10                | 10                                  | 44                 | -34              |  |  |  |  |
| OCT/NOV/DEC           | 25                 | 63                                  | 51                 | 12               |  |  |  |  |
| JAN/FEB/MAR           | 5                  | 0                                   | 0                  | 0                |  |  |  |  |
| APR/MAY/JUNE          | 0                  | 0                                   | 0                  | 0                |  |  |  |  |